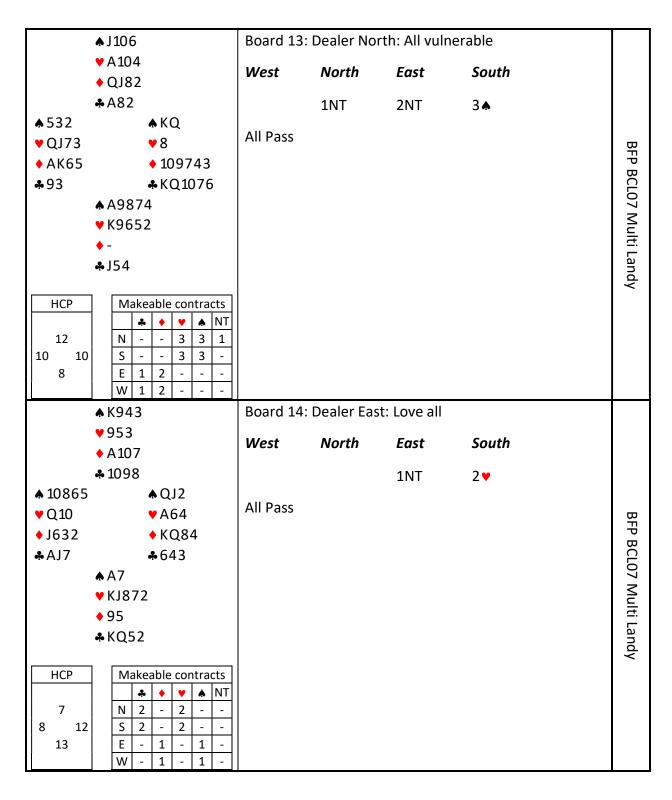

Make</li> <li>★ N 4</li> <li>13 3 5 4</li> </ul> | <ul> <li>10982</li> <li>965</li> <li>QJ62</li> <li>106</li> </ul> Pable contracts <ul> <li>NT</li> <li>1</li> <li>3</li> <li>2</li> <li>1</li> <li>3</li> <li>2</li> </ul> | West<br>1NT | North<br>2♠ | <i>East</i> Pass | South |                       |
| <ul> <li>★ KJ10</li> <li>◆ 9</li> <li>♣ A752</li> <li>♠ A6</li> <li>★ A432</li> <li>◆ A874</li> <li>♣ J98</li> <li>♠ 75</li> <li>♥ Q87</li> <li>◆ K1053</li> <li>♣ KQ43</li> <li>HCP</li> <li>Make</li> <li>♠ 14</li> <li>N 4</li> </ul>      | <ul> <li>♣ 10982</li> <li>♥ 965</li> <li>◆ QJ62</li> <li>♣ 106</li> </ul> rable contracts <ul> <li>♦ ♥ ♠ NT</li> <li>- 1 3 2</li> </ul>                                    | West<br>1NT | North<br>2♠ | <i>East</i> Pass | South |                       |







| <b>♦</b> K109864                                                                                                                                                                                                                                                                                                    | Board 15:         | Dealer Sout           | h: NS vulne                | erable                 |                       |
|---------------------------------------------------------------------------------------------------------------------------------------------------------------------------------------------------------------------------------------------------------------------------------------------------------------------|-------------------|-----------------------|-------