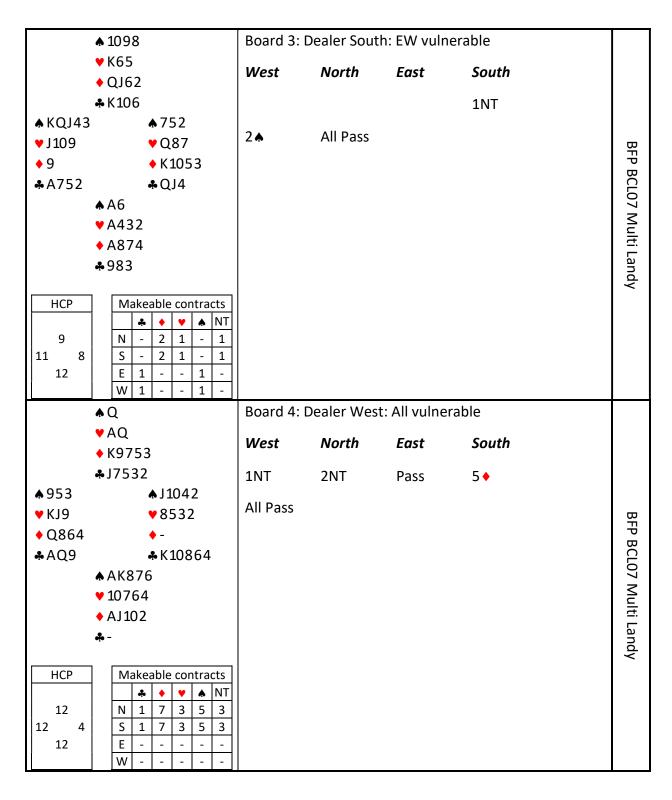

### BC L07 MultiLandy

### **COMMENTARY**









|                                                                          | <b>♠</b> J106                                                                                                                                                                                                                         | Board 5: D       | ealer North  | n: NS vulne | rable                |                       |
|--------------------------------------------------------------------------|---------------------------------------------------------------------------------------------------------------------------------------------------------------------------------------------------------------------------------------|------------------|--------------|-------------|----------------------|-------------