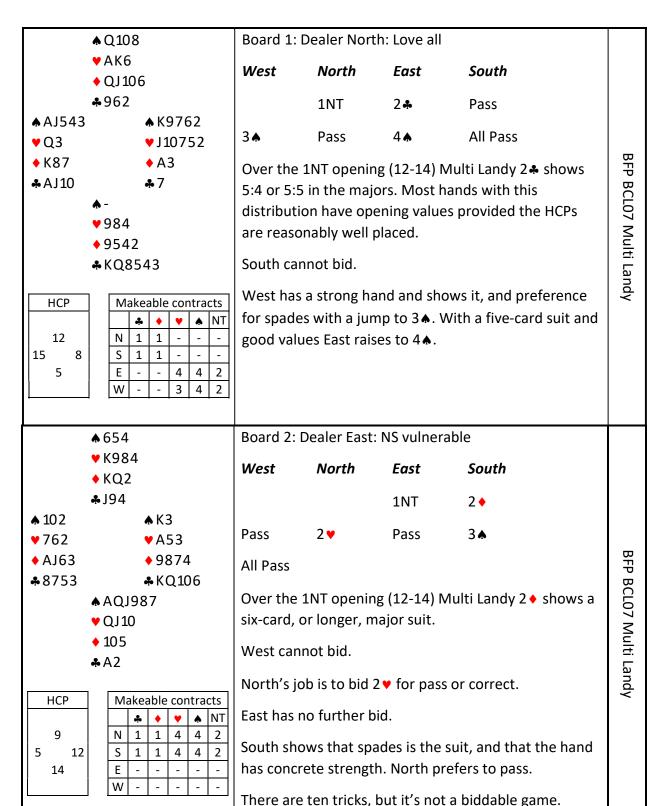

### BC L07 MultiLandy

### **COMMENTARY**









|                                                                          | <b>♠</b> J106                                                                                                                                                                                                                         | Board 5: D       | ealer North  | n: NS vulne | rable                |                       |
|--------------------------------------------------------------------------|---------------------------------------------------------------------------------------------------------------------------------------------------------------------------------------------------------------------------------------|------------------|--------------|-------------|----------------------|---------